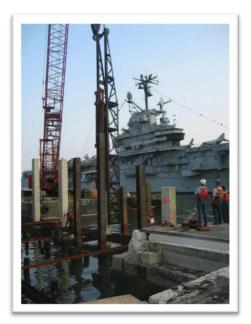

RECONSTRUCTION OF INTREPID AIR & SEA MUSUEM PIER, MANHATTAN, NYC

- Pile Foundation Design
- Drivability Study
- Pile Static Load Testing
- Pile Dynamic Load Testing (PDA)
- Pile Integrity Testing
- Pile Driving Inspection